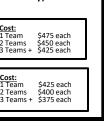

## **2021 NY2LA SPORTS TOURNAMENT REGISTRATION FORM**

(please check the appropriate boxes/tournaments)

| WI Spring Showdown (WI Teams Only)  • May 7-9, 2021 • Milwaukee, WI (Boys 15U-17U)    |                                                                          |  |  |  |  |
|---------------------------------------------------------------------------------------|--------------------------------------------------------------------------|--|--|--|--|
| Registration Deadline: April 23, 2021                                                 | Cost:<br>1 Team \$475 each<br>2 Teams \$450 each<br>3 Teams + \$425 each |  |  |  |  |
| • May 7-9, 2021 • Milwaukee, WI (Boys 9U-14U) • Registration Deadline: April 23, 2021 | Cost:<br>1 Team \$425 each<br>2 Teams \$400 each<br>3 Teams + \$375 each |  |  |  |  |